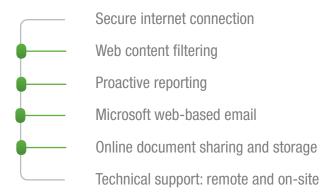

#### What do NCI Internet Services include?

We offer a complete internet solution designed specifically for schools, ensuring you get the most reliable and secure internet possible. There are two packages available:

## **Secure Internet Connection**

There are numerous types of internet connections and all are dependent on your location. We perform a location check to establish the best correct connection type then recommend the most cost effective connection to fit your School's requirements (in most circumstances fibre is available).

# Web content filtering

Protect pupils from inappropriate content without limiting online learning.

We work with leading educational web content filtering provider Netsweeper which is used by over 7,000 Schools throughout the UK.

# **OPTIONAL** - Proactive Reporting

In line with your Prevent Strategy requirements Netsweeper will send you automated proactive e-mail alerts for any web searches that ether fall into a blocked category or for a blocked word search. Additional standard reports are included.

# Microsoft web-based email (via Office 365)

Web-based email means that your email is not hosted on-site, you access it using the internet. There are many benefits to this solution including:

Access your email, contacts and calendar from anywhere, on any PC

## Online document sharing and storage

Easily store files and documents online in a password-protected environment using OneDrive. You can access, view and edit your online documents from home, the classroom, the library, or virtually any PC or Mac that is connected to the Internet (1TB storage available).